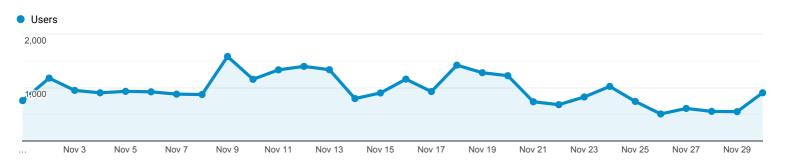

## Overview



Nov 1, 2020 - Nov 30, 2020

Explorer

Summary



| Device Category | Acquisition                                         |                                                     |                                                     | Behavior                                   |                                          |                                                | Conversions                                       |                             |                                            |
|-----------------|-----------------------------------------------------|-----------------------------------------------------|-----------------------------------------------------|--------------------------------------------|------------------------------------------|------------------------------------------------|----------------------------------