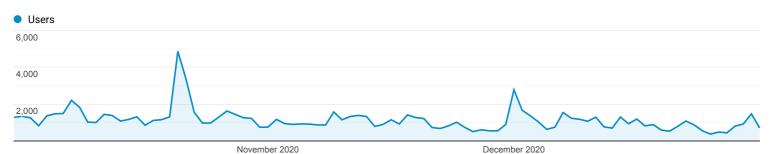

## Overview



Oct 1, 2020 - Dec 31, 2020

**Explorer** 

Summary



| Device Category | Acquisition                                         |                                                     |                                                       | Behavior                                   |                                          |                                                  | Conversions                                |                                  |                                            |
|-----------------|-----------------------------------------------------|-----------------------------------------------------|-------------------------------------------------------|--------------------------------------------|------------------------------------------|--------------------------------------------------|----------------------------