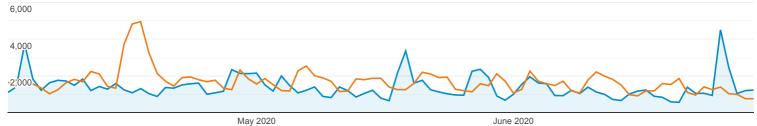

## **Overview**

Apr 1, 2020 - Jun 30, 2020 Compare to: Apr 1, 2019 - Jun 30, 2019

Explorer

Summary

Acquisition Behavior Conversions **Device Category Goal Conversion** Pages / Session Avg. Session Duration Goal Completions Users **New Users** Sessions **Bounce Rate Goal Value** 17.84% 🚚 1.38% **1**.70 vs 1.67 17.61% 🐥 8.86% **6** 00:01:20 vs 00:01:13 18.64% 🐥 0.00% 0.46% -0.00% 0.00% 90,047 vs 110,679 0.00% vs 0.00% \$0.00 vs \$0.00 86,667 vs 139,157 vs 72.52% vs 0 vs 0 105,196 169,374 72.86% 1. mobile \$0.00 (0.00%) 67,343 (48.39%) 49,853 48,072 0.00% Apr 1, 2020 - Jun 30, 2020 80.87% 1.42 00:00:51 (55.06%) (55.47%) (0.00%) 51,047 48,408 72,118 \$0.00 Apr 1, 2019 - Jun 30, 2019 79.27% 1.45 00:00:56 0.00% (0.00%) (46.15%) (46.02%) (42.58%)(0.00%)% Change -2.34% -0.69% -6.62% 2.01% -1.78% -8.60% 0.00% 0.00% 0.00% 2. desktop 33,112 31,509 59,279 \$0.00 63.15% 1.98 00:01:54 0.00% Apr 1, 2020 - Jun 30, 2020 (36.36%) (42.60%) (0.00%)(0.00%)48,190 46,532 78,106 \$0.00 Apr 1, 2019 - Jun 30, 2019 67.91% 1.86 00:01:28 0.00% (0.00%) (43.57%) (44.23%) (46.11%)(0.00%)% Change -31.29% -32.29% -24.10% -7.01% 6.32% 30.07% 0.00% 0.00% 0.00% 3. tablet 7,576 7,086 12,535 \$0.00 Apr 1, 2020 - Jun 30, 2020 72.01% 1.85 00:01:12 0.00% (8.37%) (8.18%) (9.01%) (0.00%) (0.00%)**11,369** (10.28%) **19,150** (11.31%) \$0.00 (0.00%) 10,256 0.00% Apr 1, 2019 - Jun 30, 2019 68.87% 1.77 00:01:20 (0.00%) (9.75%)-33.36% 4.70% 0.00% 0.00% 0.00% % Change -30.91% -34.54% 4.55% -10.21%